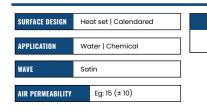

| SURFACE DESIGN / TREATMENT |                  | Heat set   Calendared |     |                                                |
|----------------------------|------------------|-----------------------|-----|------------------------------------------------|
| APPLICATION                | Water   Chemical |                       | MOC | Polypropylene monofil   Polypropylene Multifil |
| WAVE                       | Satin            |                       |     |                                                |

AIR PERMEABILITY

Polypropylene monofil | Polypropylene Multifil