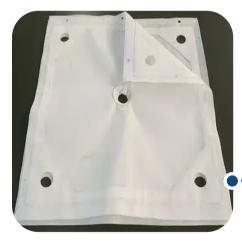

## **FILTER CLOTHS**

Eg: 15 (± 10)

Discover the best Filter Cloth solutions in Singapore from a trusted supplier. Our reliable and high-quality Filter Cloths are crafted for efficient and effective filtration in diverse industrial applications. Trust in our partner to deliver top-notch solutions that enhance your filtration processes and ensure optimal results.

Filter cloths :In cake-forming filtration, filter cloths—textile fabrics—have the job of removing solids from a suspension that is (chemically abrasive and tempered), while the filtrate that is solids-free can pass through the fabric.